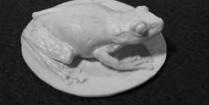

2 1/2" Southern Toad Eye Size: 5mm

MRR-93

3" Leopard Frog sitting Eye Size: 5mm

MRR-82

6" Argentine Horned Frog Eye Size: 10mm