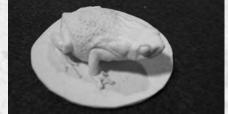

2 1/2" Southern Toad Eye Size: 5mm

MRR-93

3" Leopard Frog sitting Eye Size: 5mm

MRR-82

6" Argentine Horned Frog Eye Size: 10mm