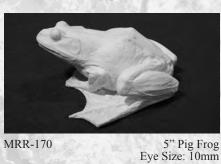

Eye Size: 2mm



MRR-96

3" Fowlers Toad Eye Size: 4mm



MRR-112

2" Green Tree Frog sitting Eye Size: 4mm



MRR-116

1 1/2" Squirrel Tree Frog Eye Size: 2mm



MRR-151 2 1/2" Eastern Spade Foot Toad Eye Size: 4mm



MRR-120

1" Oak Toad Eye Size: 2mm



MRR-121

1 1/2" Pine Woods Tree Frog Eye Size: 4mm



MRR-123

1" Southern Cricket Frog-Eye Size: 1mm



MRR-129

1" Narrow Mouth Toad Eye Size: 2mm



MRR-133

3" American Toad Eye Size: 4mm



MRR-149

3" Gulf Coast Toad Eye Size: 4mm



MRR-160

2 1/4" Red-Spotted Toad Eye Size: 4mm



MRR-161



2 1/2" Cuban Tree Frog Eye Size: 4mm



MRR-162

3 1/2" Pickerel Frog Eye Size: 5mm



MRR-163

3" Woodhouse Toad Eye Size: 5mm



MRR-164

1 1/2" Green Toad Eye Size: 3mm



MRR-165 2 1/2" Couch's Spade Foot Toad Eye Size: 4mm





MRR-167



2 1/2" Barking Tree Frog Eye Size: 4mm



5 1/2" Marine Toad

Eye Size: 10 mm

MRR-168



MRR-169









6" Sonoran Desert Toad









MRR-244 2" Mexican Spade Foot Toad Eye Size: 4mm