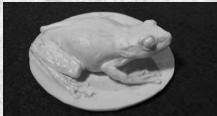

2 1/2" Southern Toad Eye Size: 5mm

MRR-93

3" Leopard Frog sitting Eye Size: 5mm

MRR-82

6" Argentine Horned Frog Eye Size: 10mm