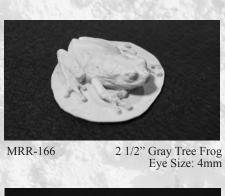

MRR-164

1 1/2" Green Toad Eye Size: 3mm

MRR-165 2 1/2" Couch's Spade Foot Toad Eye Size: 4mm

MRR-167

2 1/2" Barking Tree Frog Eye Size: 4mm

5 1/2" Marine Toad

Eye Size: 10 mm

MRR-168