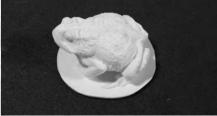

## Amphibians

MRR-1

5" Bullfrog Eye Size: 10mm

g

MRR-2 1 1/4" Gray Tree Frog on Alder Leaf Eye Size: 4mm

MRR-92

3" Green Frog sitting Eye Size: 4mm

MRR-3