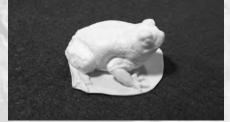

94

3" Wood Frog sitting Eye Size: 4mm



MRR-95

1 ½" Spring Peeper Eye Size: 2mm



MRR-96

3" Fowlers Toad Eye Size: 4mm



MRR-112

2" Green Tree Frog sitting Eye Size: 4mm



MRR-116

1 1/2" Squirrel Tree Frog Eye Size: 2mm



MRR-151 2 1/2" Eastern Spade Foot Toad Eye Size: 4mm



MRR-120

1" Oak Toad Eye Size: 2mm



MRR-121

1 1/2" Pine Woods Tree Frog Eye Size: 4mm



MRR-123

1" Southern Cricket Frog-Eye Size: 1mm



MRR-129

1" Narrow Mouth Toad Eye Size: 2mm



MRR-133

3" American Toad Eye Size: 4mm



MRR-149

3" Gulf Coast Toad Eye Size: 4mm



MRR-160

2 1/4" Red-Spotted Toad Eye Size: 4mm



MRR-161



2 1/2" Cuban Tree Frog Eye Size: 4mm



MRR-162

3 1/2" Pickerel Frog Eye Size: 5mm



MRR-163

3" Woodhouse Toad Eye Size: 5mm



MRR-164

1 1/2" Green Toad Eye Size: 3mm



MRR-165 2 1/2" Couch's Spade Foot Toad Eye Size: 4mm





MRR-167



2 1/2" Barking Tree Frog Eye Size: 4mm



5 1/2" Marine Toad

Eye Size: 10 mm

MRR-168



MRR-169









6" Sonoran Desert Toad









MRR-244 2" Mexican Spade Foot Toad Eye Size: 4mm