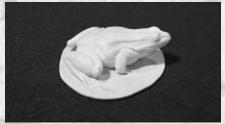

2 1/2" Southern Toad Eye Size: 5mm

MRR-93

3" Leopard Frog sitting Eye Size: 5mm

MRR-82

6" Argentine Horned Frog Eye Size: 10mm