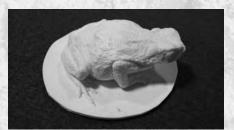

## Amphibians

MRR-1

5" Bullfrog Eye Size: 10mm

g

MRR-2 1 1/4" Gray Tree Frog on Alder Leaf Eye Size: 4mm

MRR-92

3" Green Frog sitting Eye Size: 4mm

MRR-3