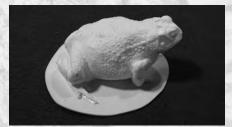

## Amphibians

MRR-1

5" Bullfrog Eye Size: 10mm

g

MRR-2 1 1/4" Gray Tree Frog on Alder Leaf Eye Size: 4mm

MRR-92

3" Green Frog sitting Eye Size: 4mm

MRR-3